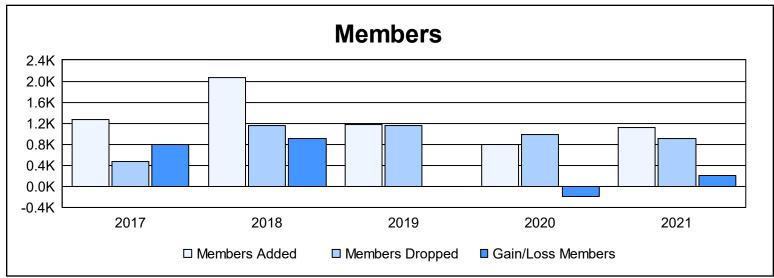

District 318 E As of June 2021 Cumulative

| Year      | New<br>Clubs | Dropped<br>Clubs | Gain/<br>Loss<br>Clubs | New<br>Members | Charter<br>Members | Reinstate<br>Members | Transfer<br>Members | Total<br>Member<br>Added | Total<br>Members<br>Dropped | Gain/<br>Loss<br>Members |
|-----------|--------------|------------------|------------------------|----------------|--------------------|----------------------|---------------------|--------------------------|-----------------------------|--------------------------|
| 2016-2017 | 16           | 2                | 14                     | 826            | 416                | 18                   | 17                  | 1,277                    | 475                         | 802                      |
| 2017-2018 | 23           | 0                | 23                     | 1,154          | 660                | 243                  | 10                  | 2,067                    | 1,157                       | 910                      |
| 2018-2019 | 9            | 14               | -5                     | 820            | 264                | 75                   | 6                   | 1,165                    | 1,160                       | 5                        |
| 2019-2020 | 3            | 5                | -2                     | 585            | 126                | 82                   | 6                   | 799                      | 991                         | -192                     |
| 2020-2021 | 11           | 4                | 7                      | 707            | 375                | 30                   | 5                   | 1,117                    | 910                         | 207                      |
| Average   | 12           | 5                | 7                      | 818            | 368                | 90                   | 9                   | 1,285                    | 939                         | 346                      |