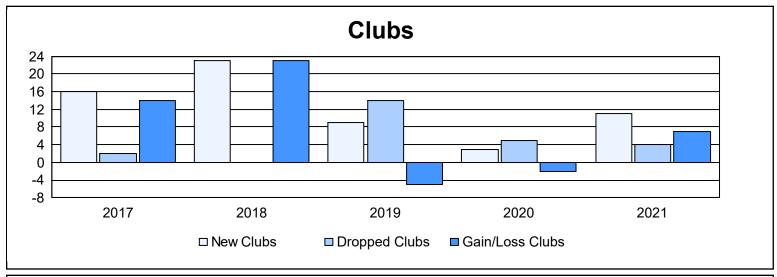

District 318 E As of June 2021 Cumulative

| Year      | New<br>Clubs | Dropped<br>Clubs | Gain/<br>Loss<br>Clubs | New<br>Members | Charter<br>Members | Reinstate<br>Members | Transfer<br>Members | Total<br>Member<br>Added | Total<br>Members<br>Dropped | Gain/<br>Loss<br>Members |
|-----------|--------------|------------------|------------------------|----------------|--------------------|----------------------|---------------------|--------------------------|-----------------------------|--------------------------|
| 2016-2017 | 16           | 2                | 14                     | 826            | 416                | 18                   | 17                  | 1,277                    | 475                         | 802                      |
| 2017-2018 | 23           | 0                | 23                     | 1,154          | 660                | 243                  | 10                  | 2,067                    | 1,157                       | 910                      |
| 2018-2019 | 9            | 14               | -5                     | 820            | 264                | 75                   | 6                   | 1,165                    | 1,160                       | 5                        |
| 2019-2020 | 3            | 5                | -2                     | 585            | 126                | 82                   | 6                   | 799                      | 991                         | -192                     |
| 2020-2021 | 11           | 4                | 7                      | 707            | 375                | 30                   | 5                   | 1,117                    | 910                         | 207                      |
| Average   | 12           | 5                | 7                      | 818            | 368                | 90                   | 9                   | 1,285                    | 939                         | 346                      |